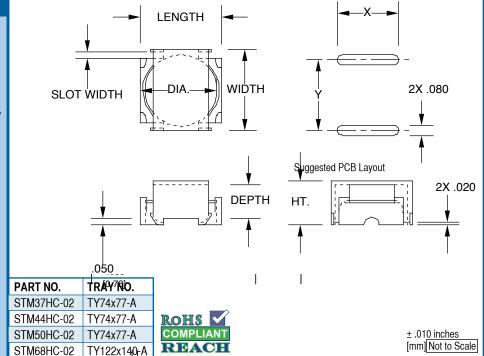

Application: The STM HC Series is for self leading surface mount low current inductors. The series will accommodate wound toroidal cores from .500 up to .840 in diameter and uses the toroid's winding leads to surface mount the toroid and case to the printed circuit board. The wound toroid's leads are held in position by the slots and channels incorporated in the mounting case.

This product is the patented property of **Pulse Engineering Inc.**, San Diego, CA.

| PART NO.   | LENGTH       | WIDTH       | HT.        | DIA.        | DEPTH                  | ŚĽŎŤ WIDTH         | Х                          | Υ           | WIRE SIZE  |
|------------|--------------|-------------|------------|-------------|------------------------|--------------------|----------------------------|-------------|------------|
| STM37HC-02 | .600 [ 15.2] | .585 [14.8] | .320 [8.1] | .500 [12.7] | .240 [6.1]             | .045 [1.1]         | .440 [11.2]                | .500 [12.7] | #22 to #18 |
| STM44HC-02 | .650 [16.5]  | .650 [16.5] | .360 [9.1] | .580 [14.7] | [ 280 <del>[7:1]</del> | .047[1.1]          | 490 [12.4]                 | .570 [14.5] | #22 to #18 |
| STM50HC-02 | .720 [18.3]  | .720 [18.3] | .360 [9.1] | .650 [16.4] | .280 [7.1]             | .045 [1.1]         | .560 [14.2]                | .640 [16.2] | #22 to #18 |
| STM68HC-02 | .920 [23.4]  | .920 [23.4] | .355 [9.0] | .840 [21.3] | <del>275 [7</del> .0]  | 0 <b>]</b> 5_[1.4] | .89 <del>9</del> 00 [17.8] | .830 [21.1] | #20 to #16 |